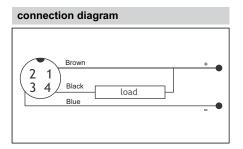

| Mechanical Data      |                                                                                        |
|----------------------|----------------------------------------------------------------------------------------|
| Housing              | Housing-Nickel Plated Brass, Nuts-Nickel Plated Brass(2nos), Washer-Nickel Plated Iron |
| Sensing Face         | ABS Plastic (NPN-Grey)                                                                 |
| Connection           | Plug-In,3 Core,0.25 Sqmm,24Awg,<br>14 x 0.15mm PVC Black(Brown,Blue,Black              |
| Protection and Tests |                                                                                        |
| - · · · · · · · ·    | Surge Protection, Reverse Polarity.                                                    |