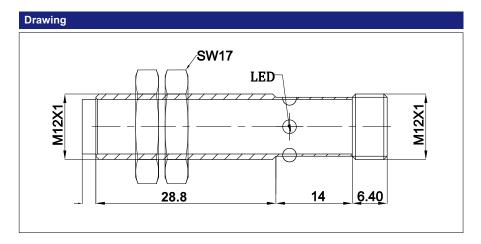

## **I12-BP-4NON**

| General Specification              |               |  |
|------------------------------------|---------------|--|
| Head Dimension                     | 12mm          |  |
| Sensing Distance                   | 4mm ±10%      |  |
| Hysteresis/<br>Differential Travel | 10%           |  |
| Sensing Target (Iron)              | 12X12X1 mm    |  |
| Switching Element Function         | NPN           |  |
| Output Logic                       | Normally Open |  |
| Mounting                           | Flush         |  |
| Output Indicator                   | LED-RED       |  |
| Frequency of Operating Cycle       | 500Hz         |  |

| Mechanical Data      |                                                                                        |
|----------------------|----------------------------------------------------------------------------------------|
| Housing              | Housing-Nickel Plated Brass, Nuts-Nickel Plated Brass(2nos), Washer-Nickel Plated Iron |
| Sensing Face         | ABS Plastic (NPN-Grey)                                                                 |
| Connection           | Plug-In,3 Core,0.25 Sqmm,24Awg,<br>14 x 0.15mm PVC Black(Brown,Blue,Black              |
| Protection and Tests |                                                                                        |
| - · · · · · · · ·    | Surge Protection, Reverse Polarity.                                                    |