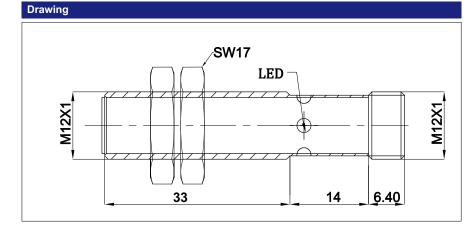

#### **General Specification**

| •                                  |               |
|------------------------------------|---------------|
| Head Dimension                     | 12mm          |
| Sensing Distance                   | 2mm ±10%      |
| Hysteresis/<br>Differential Travel | 10%           |
| Sensing Target (Iron)              | 12X12X1 mm    |
| Switching Element Function         | PNP           |
| Output Logic                       | Normally Open |
| Mounting                           | Flush         |
| Output Indicator                   | LED-RED       |
| Frequency of Operating Cycle       | 1000Hz        |

| Mechanical Data      |                                                                                         |
|----------------------|-----------------------------------------------------------------------------------------|
| Housing              | Housing-Nickel Plated Brass,Nuts-Nickel<br>Plated Brass(2nos),Washer-Nickel Plated Iron |
| Sensing Face         | ABS Plastic (PNP-White)                                                                 |
| Connection           | Plug-In,3 Core,0.25 Sqmm,24Awg,<br>14 x 0.15mm PVC Black(Brown,Blue,Black)              |
| Protection and Tests |                                                                                         |
| Protection Circuit   | Surge Protection, Reverse Polarity,<br>Over Current Protection                          |
| Shock Test           | 500m/s <sup>2</sup> ( 50G ) - X,Y,Z directions for 3 times                              |
| Vibration Test       | 1mm amplitude at frequency of 10-55 Hz in each of X,Y,Z directions for 2Hrs             |
| Protection Class     | IP 67                                                                                   |
|                      |                                                                                         |
| Ambient Conditions   |                                                                                         |