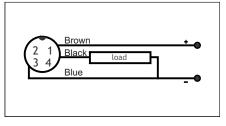

|
| Shock Test           | 500m/s <sup>2</sup> ( 50G ) - X,Y,Z directions for 3 times                              |
| Vibration Test       | 1mm amplitude at frequency of 10-55 Hz in each of X,Y,Z directions for 2Hrs             |
| Protection Class     | IP 67                                                                                   |
|                      |                                                                                         |
| Ambient Conditions   |                                                                                         |

Ambient Conditions Operating Temperature

-25°C to +70°C

# **D** SENSORS

## **Brief Specification**

- Standard Series
- 2mm Flush
- PNP
- Normally Open
- Cylindrical Brass

### connection diagram