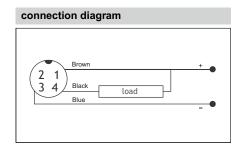

| Mechanical Data      |                                                                                         |
|----------------------|-----------------------------------------------------------------------------------------|
| Housing              | Housing-Nickel Plated Brass, Nuts-Nickel Plated Brass (2nos), Washer-Nickel Plated Iron |
| Sensing Face         | ABS Plastic (NPN-Grey)                                                                  |
| Connection           | Cable,3 Core,0.25 Sqmm,24Awg,<br>14 x 0.15mm PVC Black(Brown,Blue,Black                 |
| Protection and Tests |                                                                                         |