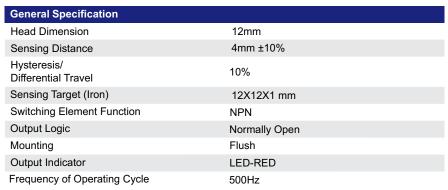

## SENSORS Brief Specification

- Standard Series
- 4mm Non-Flush
- NPN
- Normally Open
- Cylindrical Brass