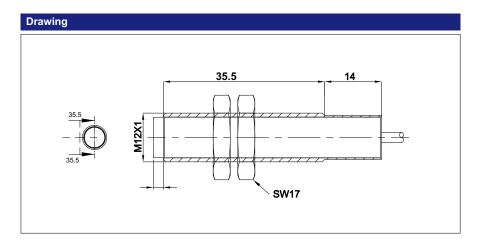

| Mechanical Data      |                                                                                         |
|----------------------|-----------------------------------------------------------------------------------------|
| Housing              | Housing-Nickel Plated Brass, Nuts-Nickel Plated Brass (2nos), Washer-Nickel Plated Iron |
| Sensing Face         | ABS Plastic (NPN-Grey)                                                                  |
| Connection           | Cable,3 Core,0.25 Sqmm,24Awg,<br>14 x 0.15mm PVC Black(Brown,Blue,Black                 |
| Protection and Tests |                                                                                         |