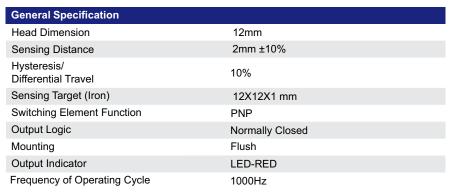

## **Brief Specification**

- Standard Series
- 2mm Flush
- PNP
- Normally Closed
- Cylindrical Brass