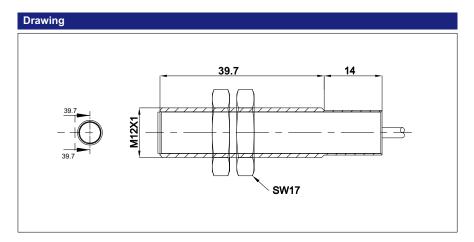

| Mechanical Data      |                                                                                        |
|----------------------|----------------------------------------------------------------------------------------|
| Housing              | Housing-Nickel Plated Brass, Nuts-Nickel Plated Brass(2nos), Washer-Nickel Plated Iron |
| Sensing Face         | ABS Plastic (PNP-White)                                                                |
| Connection           | Cable,3 Core,0.25 Sqmm,24Awg,<br>14 x 0.15mm PVC Black(Brown,Blue,Black                |
| Protection and Tests |                                                                                        |
| Duete eties Cinevit  | Surge Protection, Reverse Polarity,                                                    |