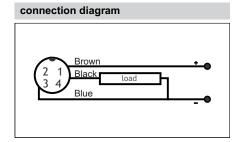

| Mechanical Data      |                                                                                        |
|----------------------|----------------------------------------------------------------------------------------|
| Housing              | Housing-Nickel Plated Brass, Nuts-Nickel Plated Brass(2nos), Washer-Nickel Plated Iron |
| Sensing Face         | ABS Plastic (PNP-White)                                                                |
| Connection           | Cable,3 Core,0.25 Sqmm,24Awg,<br>14 x 0.15mm PVC Black(Brown,Blue,Black                |
| Protection and Tests |                                                                                        |
| Duete eties Cinevit  | Surge Protection, Reverse Polarity,                                                    |