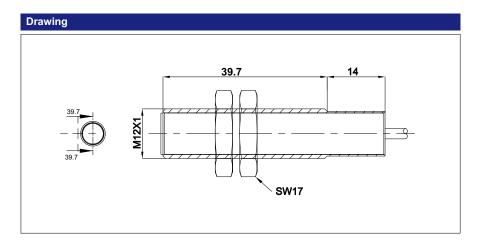

| Mechanical Data      |                                                                                        |
|----------------------|----------------------------------------------------------------------------------------|
| Housing              | Housing-Nickel Plated Brass, Nuts-Nickel Plated Brass(2nos), Washer-Nickel Plated Iron |
| Sensing Face         | ABS Plastic (NPN-Grey)                                                                 |
| Connection           | Cable,3 Core,0.25 Sqmm,24Awg,<br>14 x 0.15mm PVC Black(Brown,Blue,Black                |
| Protection and Tests |                                                                                        |
| Protection Circuit   | Surge Protection, Reverse Polarity,                                                    |