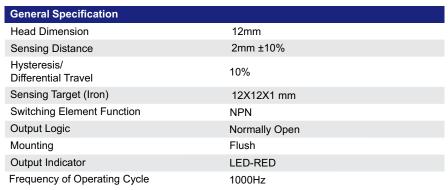

## **Brief Specification**

- Standard Series
- 2mm Flush
- NPN
- Normally Open
- Cylindrical Brass