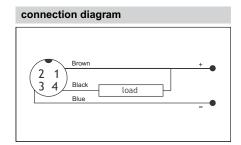

| Mechanical Data      |                                                                                        |
|----------------------|----------------------------------------------------------------------------------------|
| Housing              | Housing-Nickel Plated Brass, Nuts-Nickel Plated Brass(2nos), Washer-Nickel Plated Iron |
| Sensing Face         | ABS Plastic (NPN-Grey)                                                                 |
| Connection           | Cable,3 Core,0.25 Sqmm,24Awg,<br>14 x 0.15mm PVC Black(Brown,Blue,Black                |
| Protection and Tests |                                                                                        |
| Protection Circuit   | Surge Protection, Reverse Polarity,                                                    |