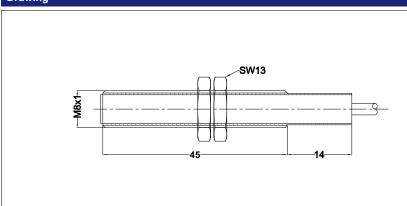

## Drawing

### **General Specification**

| •                                  |                 |
|------------------------------------|-----------------|
| Head Dimension                     | 8mm             |
| Sensing Distance                   | 1.5mm ±10%      |
| Hysteresis/<br>Differential Travel | 10%             |
| Sensing Target (Iron)              | 8X8X1 mm        |
| Switching Element Function         | NPN             |
| Output Logic                       | Normally Closed |
| Mounting                           | Flush           |
| Output Indicator                   | LED-RED         |
| Frequency of Operating Cycle       | 1500Hz          |