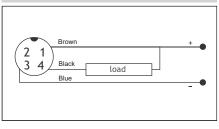

ver Current Protection                          |
| Shock Test           | 500m/s² ( 50G ) - X,Y,Z directions for 3 times                                          |
| Vibration Test       | 1mm amplitude at frequency of 10-55 Hz in each of X,Y,Z directions for 2Hrs             |
| Protection Class     | IP 67                                                                                   |
|                      |                                                                                         |
| Ambient Conditions   |                                                                                         |

**Operating Temperature** 

-25°C to +70°C



## **Brief Specification**

- Standard Series
- 1.5mm Flush
- NPN
- Normally Closed
- Cylindrical Brass

## connection diagram