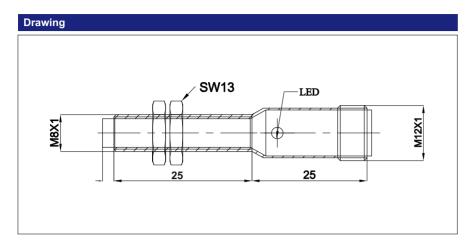

| Mechanical Data      |                                                                                         |
|----------------------|-----------------------------------------------------------------------------------------|
| Housing              | Housing-Nickel Plated Brass,Nuts-Nickel<br>Plated Brass(2nos),Washer-Nickel Plated Iron |
| Sensing Face         | ABS Plastic (PNP-White)                                                                 |
| Connection           | Plug-ln,3 Core,0.25 Sqmm,24Awg,<br>14 x 0.15mm PVC Black(Brown,Blue,Black)              |
| Protection and Tests |                                                                                         |
|                      | Surge Protection, Reverse Polarity                                                      |