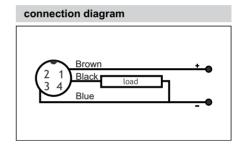

| Mechanical Data      |                                                                                         |
|----------------------|-----------------------------------------------------------------------------------------|
| Housing              | Housing-Nickel Plated Brass,Nuts-Nickel<br>Plated Brass(2nos),Washer-Nickel Plated Iron |
| Sensing Face         | ABS Plastic (PNP-White)                                                                 |
| Connection           | Plug-ln,3 Core,0.25 Sqmm,24Awg,<br>14 x 0.15mm PVC Black(Brown,Blue,Black)              |
| Protection and Tests |                                                                                         |
|                      | Surge Protection, Reverse Polarity                                                      |