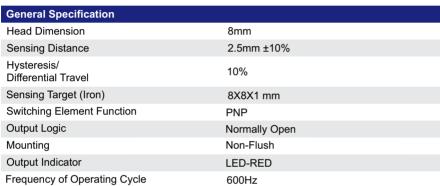

## **Brief Specification**

- Standard Series
- 2.5mm Non-Flush
- PNP
- Normally Open
- Cylindrical Brass