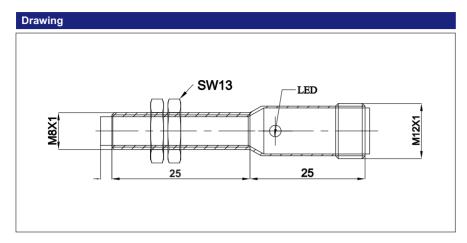

| Mechanical Data      |                                                                                        |
|----------------------|----------------------------------------------------------------------------------------|
| Housing              | Housing-Nickel Plated Brass, Nuts-Nickel Plated Brass(2nos), Washer-Nickel Plated Iron |
| Sensing Face         | ABS Plastic (PNP-White)                                                                |
| Connection           | Plug-In,3 Core,0.25 Sqmm,24Awg,<br>14 x 0.15mm PVC Black(Brown,Blue,Black              |
| Protection and Tests |                                                                                        |
|                      | Curse Distortion Deverse Delegity                                                      |