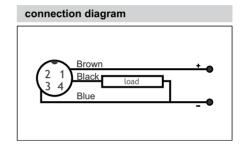

| Mechanical Data      |                                                                                        |
|----------------------|----------------------------------------------------------------------------------------|
| Housing              | Housing-Nickel Plated Brass, Nuts-Nickel Plated Brass(2nos), Washer-Nickel Plated Iron |
| Sensing Face         | ABS Plastic (PNP-White)                                                                |
| Connection           | Plug-In,3 Core,0.25 Sqmm,24Awg,<br>14 x 0.15mm PVC Black(Brown,Blue,Black              |
| Protection and Tests |                                                                                        |
|                      | Curse Distortion Deverse Delegity                                                      |