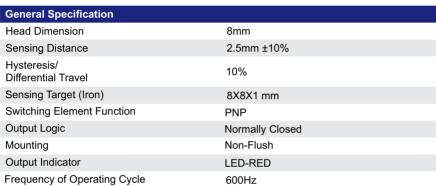

## **Brief Specification**

- Standard Series
- 2.5mm Non-Flush
- PNP
- Normally Closed
- Cylindrical Brass