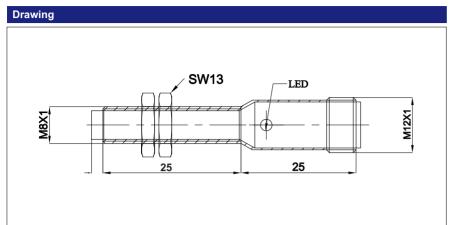

## **Inductive Proximity Sensors** M08 Series

Frequency of Operating Cycle

## **Brief Specification**

- Standard Series
- 2.5mm Non-Flush
- NPN
- Normally Closed
- Cylindrical Brass