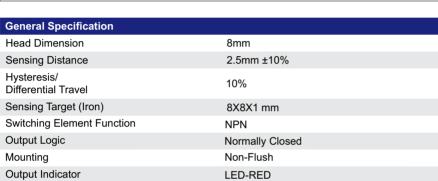

## **Inductive Proximity Sensors** M08 Series

Frequency of Operating Cycle

## **Brief Specification**

- Standard Series
- 2.5mm Non-Flush
- NPN
- Normally Closed
- Cylindrical Brass