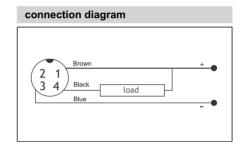

600Hz

| Mechanical Data      |                                                                                        |
|----------------------|----------------------------------------------------------------------------------------|
| Housing              | Housing-Nickel Plated Brass, Nuts-Nickel Plated Brass(2nos), Washer-Nickel Plated Iror |
| Sensing Face         | ABS Plastic (NPN-Grey)                                                                 |
| Connection           | Plug-In,3 Core,0.25 Sqmm,24Awg,<br>14 x 0.15mm PVC Black(Brown,Blue,Black              |
| Protection and Tests |                                                                                        |
| Protection Circuit   | Surge Protection, Reverse Polarity,                                                    |