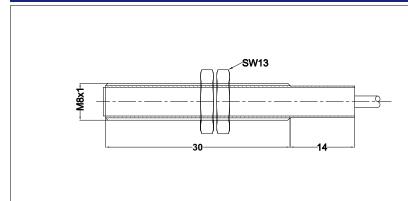

**108-BP-2PCF** 

## Inductive Proximity Sensors M08 Series

## Drawing



## **General Specification**

| -                                  |                 |
|------------------------------------|-----------------|
| Head Dimension                     | 8mm             |
| Sensing Distance                   | 1.5mm ±10%      |
| Hysteresis/<br>Differential Travel | 10%             |
| Sensing Target (Iron)              | 8X8X1 mm        |
| Switching Element Function         | PNP             |
| Output Logic                       | Normally Closed |
| Mounting                           | Flush           |
| Output Indicator                   | LED-RED         |
| Frequency of Operating Cycle       | 1500Hz          |

## Electrical DataOperating Voltage10-30V DCResidual Voltage<1V</td>Voltage Drop<2.2V</td>Rated Operated Current100mANo-Load Supply Current<