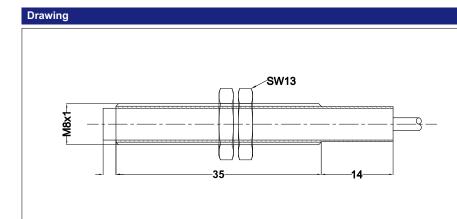

### General Specification

| Head Dimension                     | 8mm             |
|------------------------------------|-----------------|
| Sensing Distance                   | 2.5mm ±10%      |
| Hysteresis/<br>Differential Travel | 10%             |
| Sensing Target (Iron)              | 8X8X1 mm        |
| Switching Element Function         | PNP             |
| Output Logic                       | Normally Closed |
| Mounting                           | Non-Flush       |
| Output Indicator                   | LED-RED         |
| Frequency of Operating Cycle       | 600Hz           |

| Mechanical Data      |                                                                                      |
|----------------------|--------------------------------------------------------------------------------------|
| Housing              | Housing-Nickel Plated Brass,Nuts-Nickel Plated Brass(2nos),Washer-Nickel Plated Iron |
| Sensing Face         | ABS Plastic (PNP-White)                                                              |
| Connection           | Cable,3 Core,0.25 Sqmm,24Awg,<br>14 x 0.15mm PVC Black(Brown,Blue,Black              |
| Protection and Tests |                                                                                      |
| Protection Circuit   | Surge Protection, Reverse Polarity,<br>Over Current Protection                       |
| Shock Test           | 500m/s <sup>2</sup> ( 50G ) - X,Y,Z directions for 3 times                           |
| Vibration Test       | 1mm amplitude at frequency of 10-55 Hz in each of X,Y,Z directions for 2Hrs          |
| Protection Class     | IP 67                                                                                |
|                      |                                                                                      |
| Ambient Conditions   |                                                                                      |