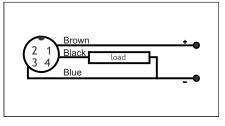

#### connection diagram

| Mechanical Data      |                                                                                      |
|----------------------|--------------------------------------------------------------------------------------|
| Housing              | Housing-Nickel Plated Brass,Nuts-Nickel Plated Brass(2nos),Washer-Nickel Plated Iron |
| Sensing Face         | ABS Plastic (PNP-White)                                                              |
| Connection           | Cable,3 Core,0.25 Sqmm,24Awg,<br>14 x 0.15mm PVC Black(Brown,Blue,Black              |
| Protection and Tests |                                                                                      |
| Protection Circuit   | Surge Protection, Reverse Polarity,<br>Over Current Protection                       |
| Shock Test           | 500m/s <sup>2</sup> ( 50G ) - X,Y,Z directions for 3 times                           |
| Vibration Test       | 1mm amplitude at frequency of 10-55 Hz in each of X,Y,Z directions for 2Hrs          |
| Protection Class     | IP 67                                                                                |
|                      |                                                                                      |
| Ambient Conditions   |                                                                                      |