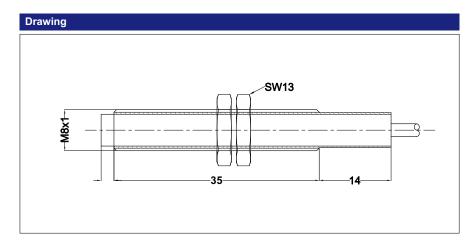

| Mechanical Data      |                                                                                        |
|----------------------|----------------------------------------------------------------------------------------|
| Housing              | Housing-Nickel Plated Brass, Nuts-Nickel Plated Brass(2nos), Washer-Nickel Plated Iron |
| Sensing Face         | ABS Plastic (NPN-Grey)                                                                 |
| Connection           | Cable,3 Core,0.25 Sqmm,24Awg,<br>14 x 0.15mm PVC Black(Brown,Blue,Black                |
| Protection and Tests |                                                                                        |
| Protection Circuit   | Surge Protection, Reverse Polarity, Over Current Protection                            |