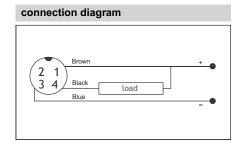

| Mechanical Data      |                                                                                        |
|----------------------|----------------------------------------------------------------------------------------|
| Housing              | Housing-Nickel Plated Brass, Nuts-Nickel Plated Brass(2nos), Washer-Nickel Plated Iron |
| Sensing Face         | ABS Plastic (NPN-Grey)                                                                 |
| Connection           | Cable,3 Core,0.25 Sqmm,24Awg,<br>14 x 0.15mm PVC Black(Brown,Blue,Black                |
| Protection and Tests |                                                                                        |
| Protection Circuit   | Surge Protection, Reverse Polarity, Over Current Protection                            |