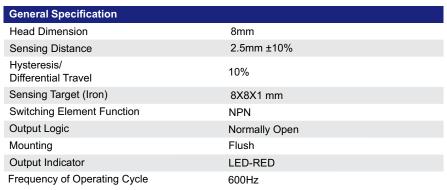

## **Brief Specification**

- Standard Series
- 2.5mm Non-Flush
- NPN
- Normally Open
- Cylindrical Brass