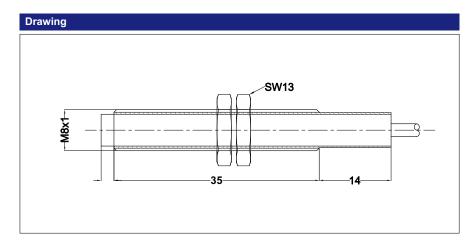

## **Inductive Proximity Sensors** M08 Series

## **Brief Specification**

- Standard Series
- 2.5mm Non-Flush
- NPN
- Normally Closed
- Cylendrical Brass