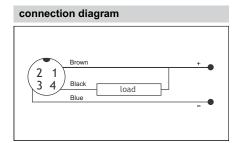

| Mechanical Data      |                                                                                        |
|----------------------|----------------------------------------------------------------------------------------|
| Housing              | Housing-Nickel Plated Brass, Nuts-Nickel Plated Brass(2nos), Washer-Nickel Plated Iron |
| Sensing Face         | ABS Plastic (NPN-Grey)                                                                 |
| Connection           | Cable,3 Core,0.25 Sqmm,24Awg,<br>14 x 0.15mm PVC Black(Brown,Blue,Black                |
| Protection and Tests |                                                                                        |