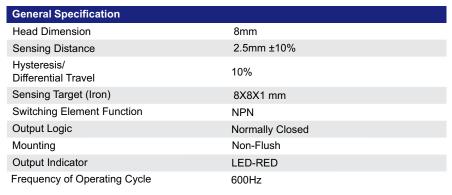

## **Brief Specification**

- Standard Series
- 2.5mm Non-Flush
- NPN
- Normally Closed
- Cylendrical Brass