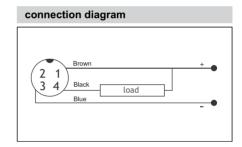

| Mechanical Data      |                                                                                        |
|----------------------|----------------------------------------------------------------------------------------|
| Housing              | Housing-Nickel Plated Brass, Nuts-Nickel Plated Brass(2nos), Washer-Nickel Plated Iron |
| Sensing Face         | ABS Plastic (NPN-Grey)                                                                 |
| Connection           | Cable,3 Core,0.25 Sqmm,24Awg,<br>14 x 0.15mm PVC Black(Brown,Blue,Black                |
| Protection and Tests |                                                                                        |