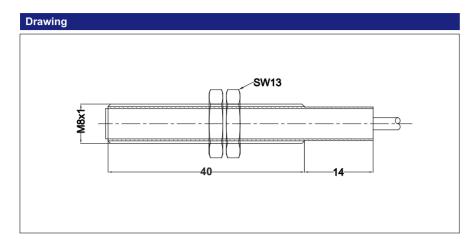

## **Inductive Proximity Sensors** M08 Series

## **Brief Specification**

- Standard Series
- 1.5mm Flush
- NPN
- Normally Closed
- Cylindrical Brass