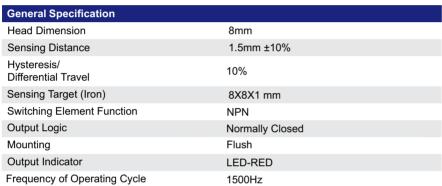

## **Inductive Proximity Sensors** M08 Series

## **Brief Specification**

- Standard Series
- 1.5mm Flush
- NPN
- Normally Closed
- Cylindrical Brass